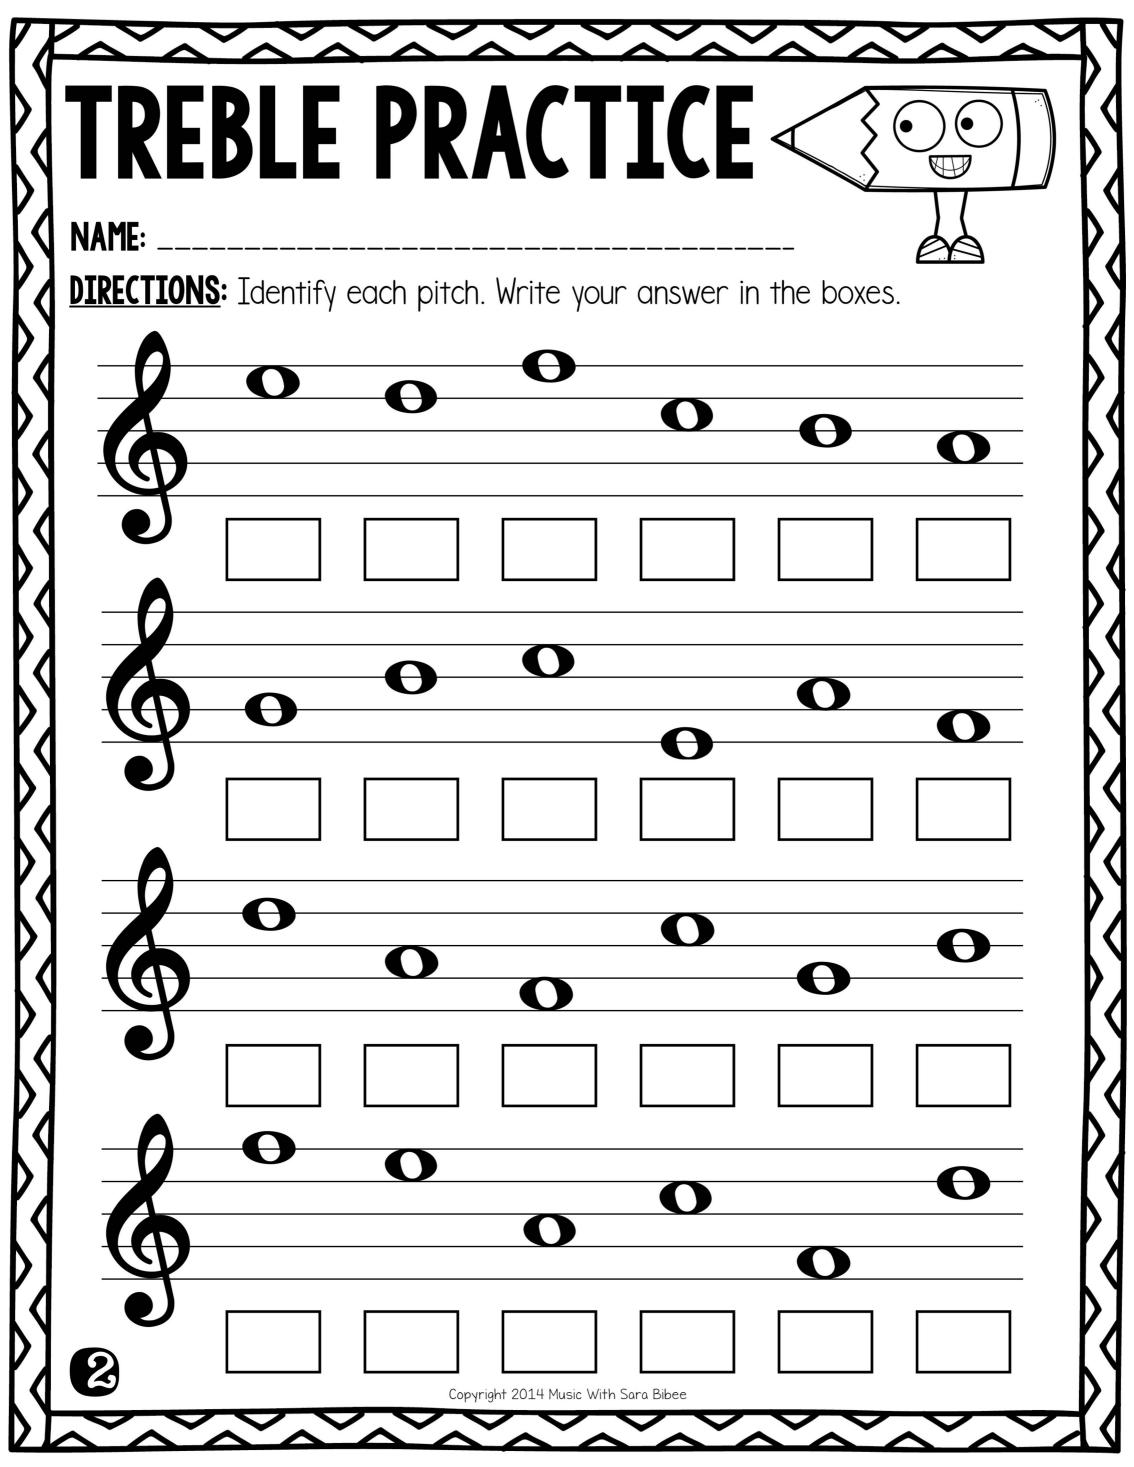

### EBLE PRACTICE < NAME: **DIRECTIONS:** Identify each pitch. Write your answer in the boxes. Copyright 2014 Music With Sara Bibee

## TREBLE PRACTICE < NAME: **DIRECTIONS:** Identify each pitch. Write your answer in the boxes. Copyright 2014 Music With Sara Bibee