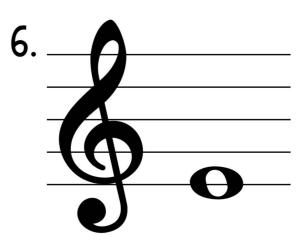

|    |
|----|----|----|----|----|
| IK | LD | LE | LL | CL |

NAME: \_\_\_\_\_\_

**DIRECTIONS:** Follow the steps in the box to identify the pitches below.

#### STEP I: LOOK

#### STEP 2: QUESTION

STEP 3: SELECT

Is it a Line or a Space? → LINE or SPACE

Which # Line or Space? ———— | 2 3 4 5

Identify the Pitch. — A B C D E F G



2



3.



LINE or SPACE

1 2 3 4 5

ABCDEFG

LINE or SPACE

1 2 3 4 5

ABCDEFG

LINE or SPACE

1 2 3 4 5

ABCDEFG



**5**.



6



LINE or SPACE

1 2 3 4 5

ABCDEFG

LINE or SPACE

1 2 3 4 5

ABCDEFG

LINE or SPACE

1 2 3 4 5

ABCDEFG

Copyright 2014 Music With Sara Bibee



#### IDENTIFYING PITCHES

NAME: \_\_\_\_\_\_

**DIRECTIONS:** Identify the pitch on each staff. Circle your answer underneath.



ABCDEFG



ABCDEFG



ABCDEFG



ABCDEFG



ABCDEFG



ABCDEFG



ABCDEFG



ABCDEFG



ABCDEFG



ABCDEFG



ABCDEFG



ABCDEFG

Copyright 2014 Music With Sara Bibee



# EVERSE TREBLE DRILLS NAME: **DIRECTIONS:** Draw a note on each staff as indicated by the letter in the box. Copyright 2014 Music With Sara Bibee

### EBLE PRACTICE < NAME: **DIRECTIONS:** Identify each pitch. Write your answer in the boxes. Copyright 2014 Music With Sara Bibee





## TREBLE PRACTICE < NAME: **DIRECTIONS:** Identify each pitch. Write your answer in the boxes. Copyright 2014 Music With Sara Bibee

# TREBLE PRACTICE < NAME: **DIRECTIONS:** Identify each pitch. Write your answer in the boxes. Copyright 2014 Music With Sara Bibee