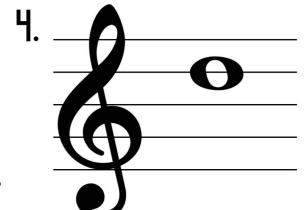

#### GUIDED PITCH READING

| TD | ГD |    |    |    |
|----|----|----|----|----|
| IK | LD | LE | LL | CL |

NAME: \_\_\_\_\_\_

**DIRECTIONS:** Follow the steps in the box to identify the pitches below.

#### STEP I: LOOK

#### STEP 2: QUESTION

STEP 3: SELECT

Is it a Line or a Space? → LINE or SPACE

Which # Line or Space? ———— | 2 3 4 5

Identify the Pitch. — A B C D E F G



2



3.



LINE or SPACE

1 2 3 4 5

ABCDEFG

LINE or SPACE

1 2 3 4 5

ABCDEFG

LINE or SPACE

1 2 3 4 5

ABCDEFG



**5**.



6



LINE or SPACE

1 2 3 4 5

ABCDEFG

LINE or SPACE

1 2 3 4 5

ABCDEFG

LINE or SPACE

1 2 3 4 5

ABCDEFG

Copyright 2014 Music With Sara Bibee



#### IDENTIFYING PITCHES

NAME: \_\_\_\_\_\_

**DIRECTIONS:** Identify the pitch on each staff. Circle your answer underneath.



ABCDEFG



ABCDEFG



ABCDEFG



ABCDEFG



ABCDEFG



ABCDEFG



ABCDEFG



ABCDEFG



ABCDEFG



ABCDEFG



ABCDEFG



ABCDEFG

Copyright 2014 Music With Sara Bibee



# EVERSE TREBLE DRILLS NAME: **DIRECTIONS:** Draw a note on each staff as indicated by the letter in the box. Copyright 2014 Music With Sara Bibee

### EBLE PRACTICE < NAME: **DIRECTIONS:** Identify each pitch. Write your answer in the boxes. Copyright 2014 Music With Sara Bibee





## TREBLE PRACTICE < NAME: **DIRECTIONS:** Identify e