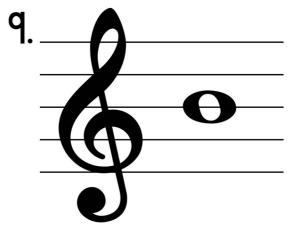

#### IDENTIFYING PITCHES

NAME: \_\_\_\_\_\_

**DIRECTIONS:** Identify the pitch on each staff. Circle your answer underneath.

ABCDEFG

ABCDEFG

ABCDEFG

ABCDEFG

ABCDEFG

ABCDEFG

ABCDEFG

ABCDEFG

ABCDEFG

ABCDEFG

ABCDEFG

ABCDEFG

Copyright 2014 Music With Sara Bibee