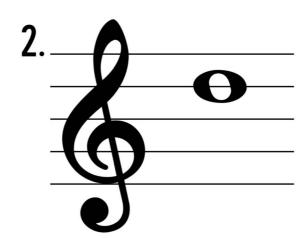

#### GUIDED PITCH READING

| TD | ГD |    |    |    |
|----|----|----|----|----|
| IK | LD | LE | LL | CL |

NAME: \_\_\_\_\_\_

**DIRECTIONS:** Follow the steps in the box to identify the pitches below.

#### STEP I: LOOK

#### STEP 2: QUESTION

STEP 3: SELECT

Is it a Line or a Space? → LINE or SPACE

Which # Line or Space? ———— | 2 3 4 5

Identify the Pitch. — A B C D E F G

2

3.

LINE or SPACE

1 2 3 4 5

ABCDEFG

LINE or SPACE

1 2 3 4 5

ABCDEFG

LINE or SPACE

1 2 3 4 5

ABCDEFG