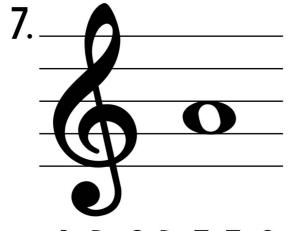

#### IDENTIFYING PITCHES

NAME: \_\_\_\_\_\_

**DIRECTIONS:** Identify the pitch on each staff. Circle your answer underneath.

ABCDEFG

ABCDEFG

ABCDEFG

ABCDEFG

ABCDEFG

ABCDEFG

ABCDEFG

ABCDEFG

ABCDEFG

ABCDEFG

ABCDEFG

ABCDEFG

Copyright 2014 Music With Sara Bibee