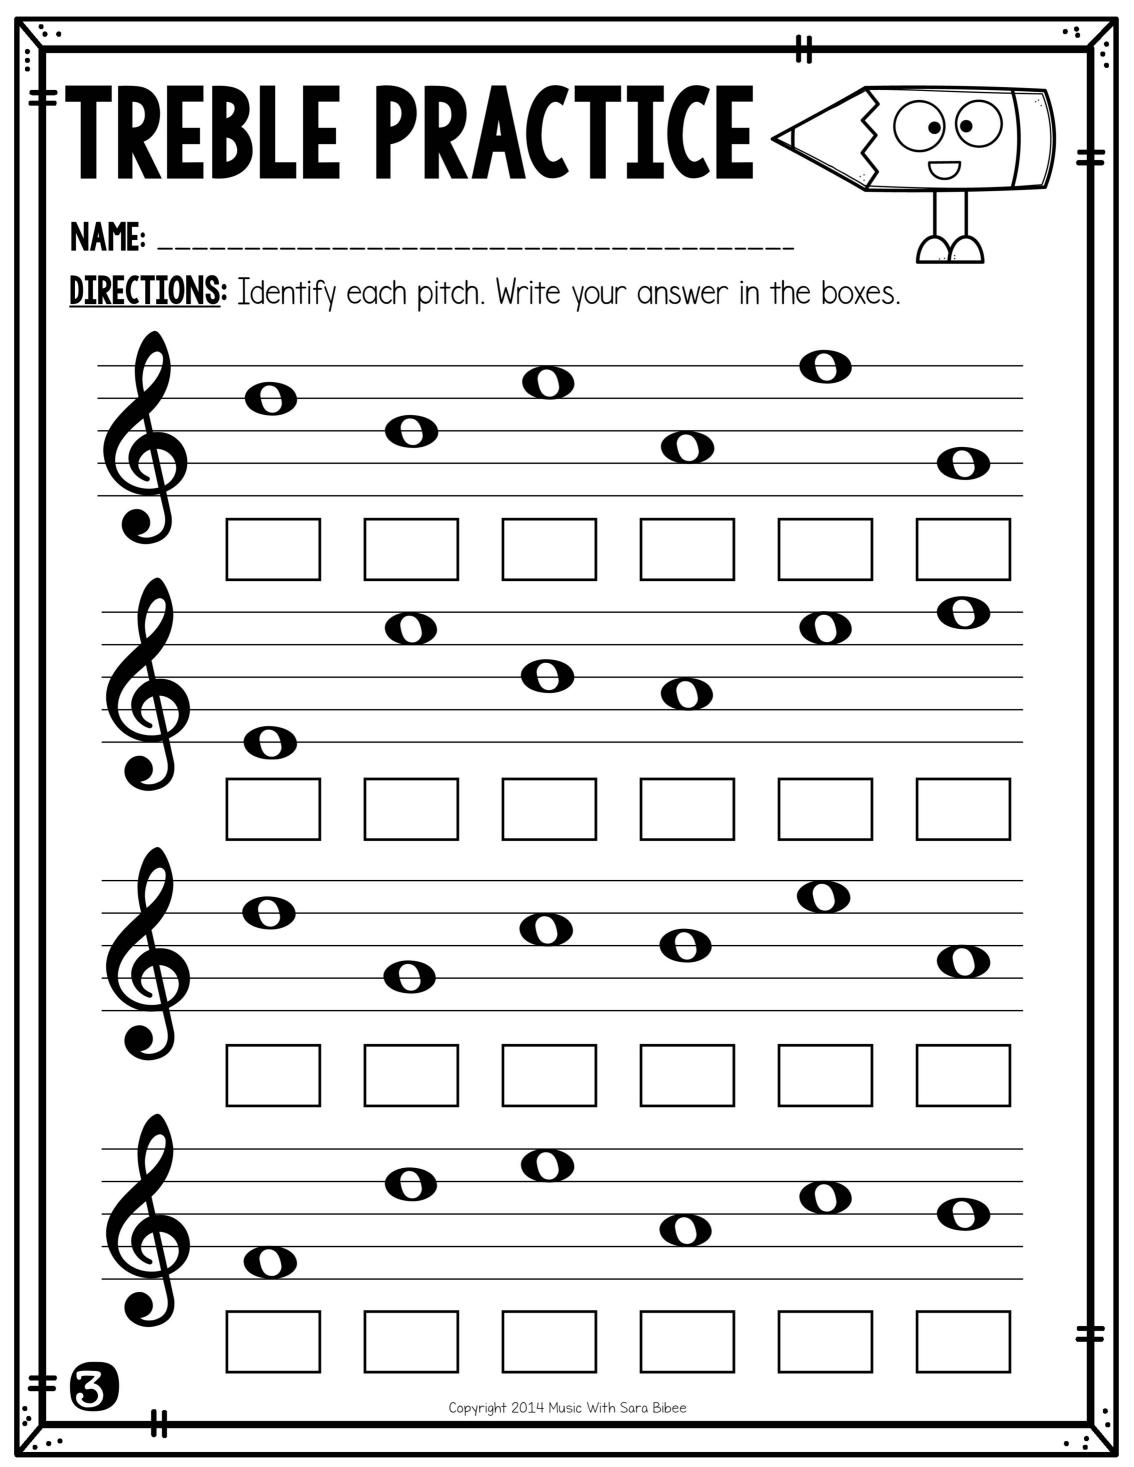

# TREBLE PRACTICE < NAME: **DIRECTIONS:** Identify each pitch. Write your answer in the boxes. Copyright 2014 Music With Sara Bibee