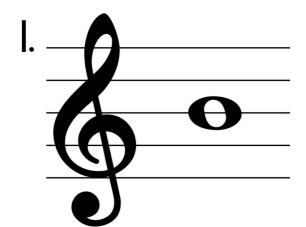

#### STEP 2: QUESTION

STEP 3: SELECT

Is it a Line or a Space? → LINE or SPACE

Which # Line or Space? ———— | 2 3 4 5

Identify the Pitch. — A B C D E F G

2

3.

LINE or SPACE

1 2 3 4 5

ABCDEFG

LINE or SPACE

1 2 3 4 5

ABCDEFG

LINE or SPACE

1 2 3 4 5

ABCDEFG