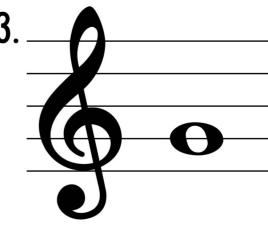

#### GUIDED PITCH READING

| TD | ГD |    |    |    |
|----|----|----|----|----|
| IK | LD | LE | LL | CL |

NAME: \_\_\_\_\_\_

**DIRECTIONS:** Follow the steps in the box to identify the pitches below.

#### STEP I: LOOK

#### STEP 2: QUESTION

STEP 3: SELECT

Is it a Line or a Space? → LINE or SPACE

Which # Line or Space? ———— | 2 3 4 5

Identify the Pitch. — A B C D E F G

2

3.

LINE or SPACE

1 2 3 4 5

ABCDEFG

LINE or SPACE

1 2 3 4 5

ABCDEFG

LINE or SPACE

1 2 3 4 5

ABCDEFG