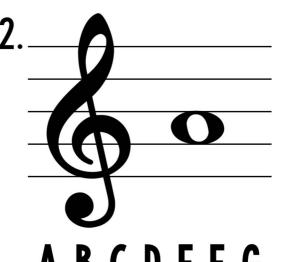

#### IDENTIFYING PITCHES

NAME: \_\_\_\_\_\_

**DIRECTIONS:** Identify the pitch on each staff. Circle your answer underneath.

ABCDEFG

ABCDEFG

ABCDEFG

ABCDEFG

ABCDEFG

ABCDEFG

ABCDEFG

ABCDEFG

ABCDEFG

ABCDEFG

ABCDEFG

ABCDEFG

Copyright 2014 Music With Sara Bibee