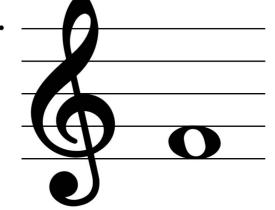

#### GUIDED PITCH READING

| TD | ГD |    |    |    |
|----|----|----|----|----|
| IK | LD | LE | LL | CL |

NAME: \_\_\_\_\_\_

**DIRECTIONS:** Follow the steps in the box to identify the pitches below.

#### STEP I: LOOK

#### STEP 2: QUESTION

STEP 3: SELECT

Is it a Line or a Space? → LINE or SPACE

Which # Line or Space? ———— | 2 3 4 5

Identify the Pitch. — A B C D E F G



2



3.



LINE or SPACE

1 2 3 4 5

ABCDEFG

LINE or SPACE

1 2 3 4 5

ABCDEFG

LINE or SPACE

1 2 3 4 5

ABCDEFG



**5**.



6



LINE or SPACE

1 2 3 4 5

ABCDEFG

LINE or SPACE

1 2 3 4 5

ABCDEFG

LINE or SPACE

1 2 3 4 5

ABCDEFG

Copyright 2014 Music With Sara Bibee



#### IDENTIFYING PITCHES

NAME: \_\_\_\_\_\_

**DIRECTIONS:** Identify the pitch on each staff. Circle your answer underneath.



ABCDEFG



ABCDEFG



ABCDEFG



ABCDEFG



ABCDEFG



ABCDEFG



ABCDEFG



ABCDEFG



ABCDEFG



ABCDEFG



ABCDEFG



ABCDEFG

Copyright 2014 Music With Sara Bibee



# EVERSE TREBLE DRILLS NAME: **DIRECTIONS:** Draw a note on each staff as indicated by the letter in the box. Copyright 2014 Music With Sara Bibee

### EBLE PRACTICE < NAME: **DIRECTIONS:** Identify each pitch. Write your answer in the boxes. Copyright 2014 Music With Sara Bibee





## TREBLE PRACTICE < NAME: **DIRECTIONS:** Identify each pitch. Writ