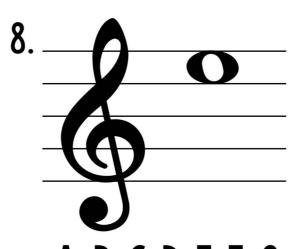

#### IDENTIFYING PITCHES

NAME: \_\_\_\_\_\_

**DIRECTIONS:** Identify the pitch on each staff. Circle your answer underneath.

ABCDEFG

ABCDEFG

ABCDEFG

ABCDEFG

ABCDEFG

ABCDEFG

ABCDEFG

ABCDEFG

ABCDEFG

ABCDEFG

ABCDEFG

ABCDEFG

Copyright 2014 Music With Sara Bibee