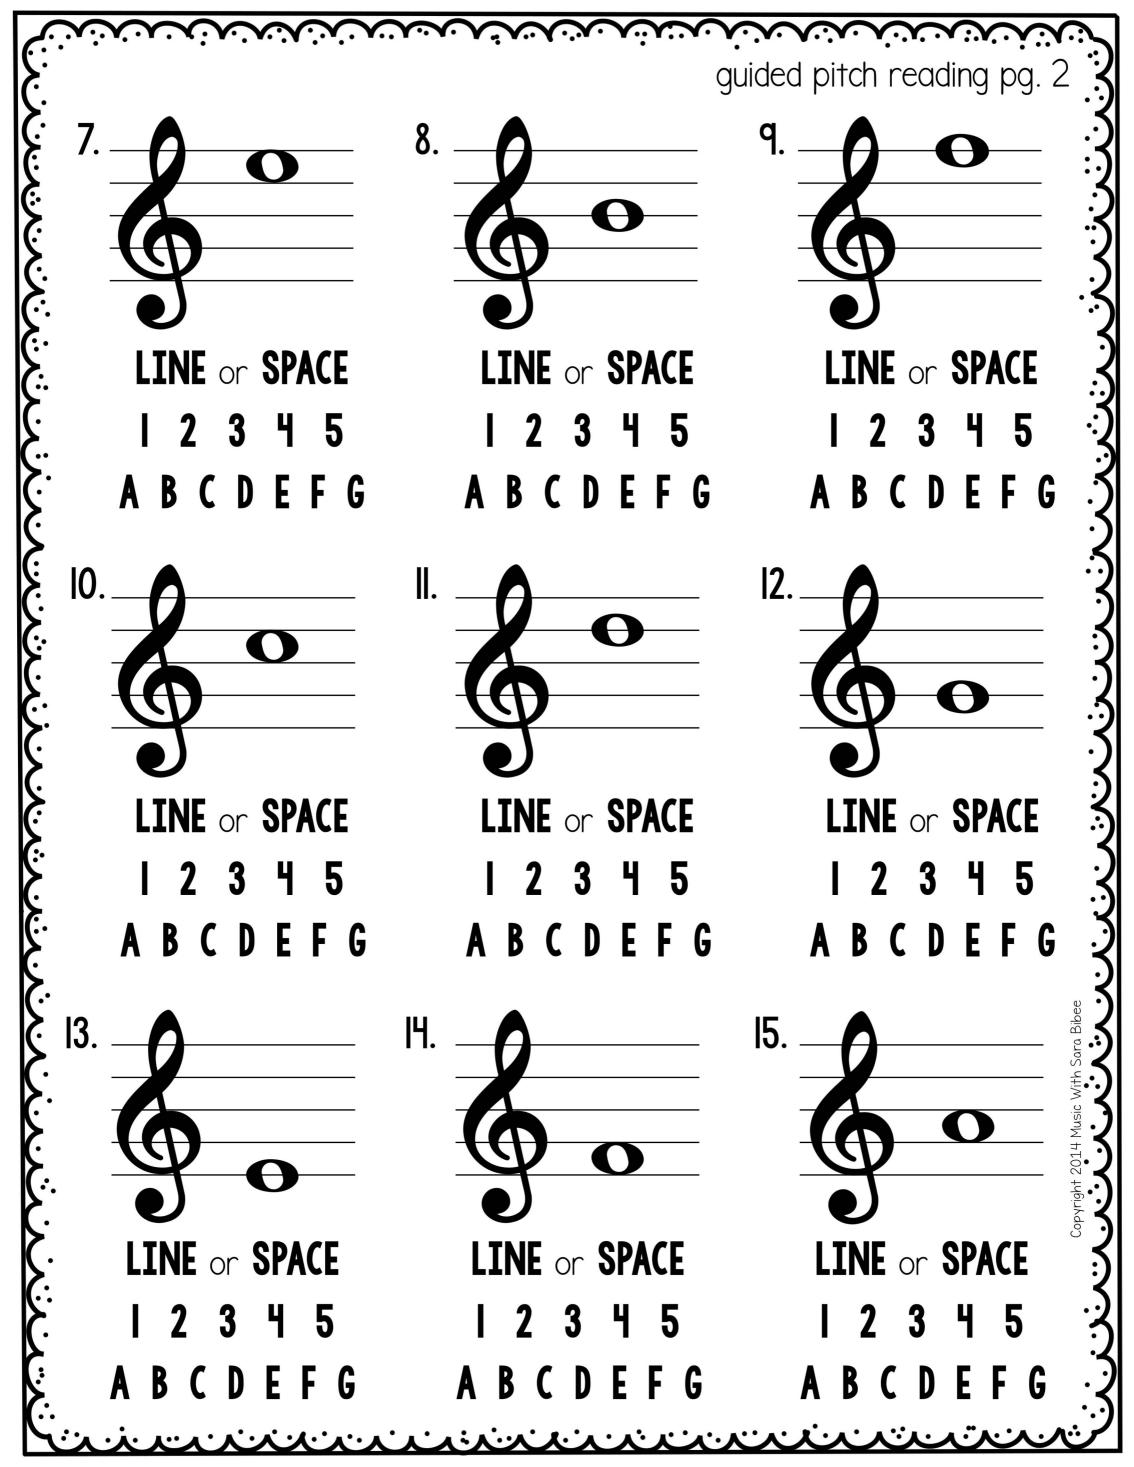

#### GUIDED PITCH READING

| TD | ГD |    |    |    |
|----|----|----|----|----|
| IK | LD | LE | LL | CL |

NAME: \_\_\_\_\_\_

**DIRECTIONS:** Follow the steps in the box to identify the pitches below.

#### STEP I: LOOK

#### STEP 2: QUESTION

STEP 3: SELECT

Is it a Line or a Space? → LINE or SPACE

Which # Line or Space? ———— | 2 3 4 5

Identify the Pitch. — A B C D E F G

2

3.

LINE or SPACE

1 2 3 4 5

ABCDEFG

LINE or SPACE

1 2 3 4 5

ABCDEFG

LINE or SPACE

1 2 3 4 5

ABCDEFG