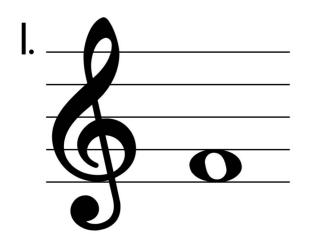

#### GUIDED PITCH READING

| TD | ГD |    |    |    |
|----|----|----|----|----|
| IK | LD | LE | LL | CL |

NAME: \_\_\_\_\_\_

**DIRECTIONS:** Follow the steps in the box to identify the pitches below.

#### STEP I: LOOK

#### STEP 2: QUESTION

STEP 3: SELECT

Is it a Line or a Space? → LINE or SPACE

Which # Line or Space? ———— | 2 3 4 5

Identify the Pitch. — A B C D E F G

2

3.

LINE or SPACE

1 2 3 4 5

ABCDEFG

LINE or SPACE

1 2 3 4 5

ABCDEFG

LINE or SPACE

1 2 3 4 5

ABCDEFG