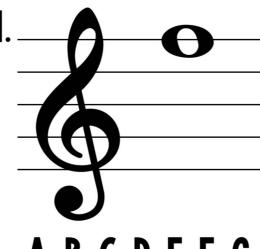

#### IDENTIFYING PITCHES

NAME: \_\_\_\_\_\_

**DIRECTIONS:** Identify the pitch on each staff. Circle your answer underneath.

ABCDEFG

ABCDEFG

ABCDEFG

ABCDEFG

ABCDEFG

ABCDEFG

ABCDEFG

ABCDEFG

ABCDEFG

ABCDEFG

ABCDEFG

ABCDEFG

Copyright 2014 Music With Sara Bibee