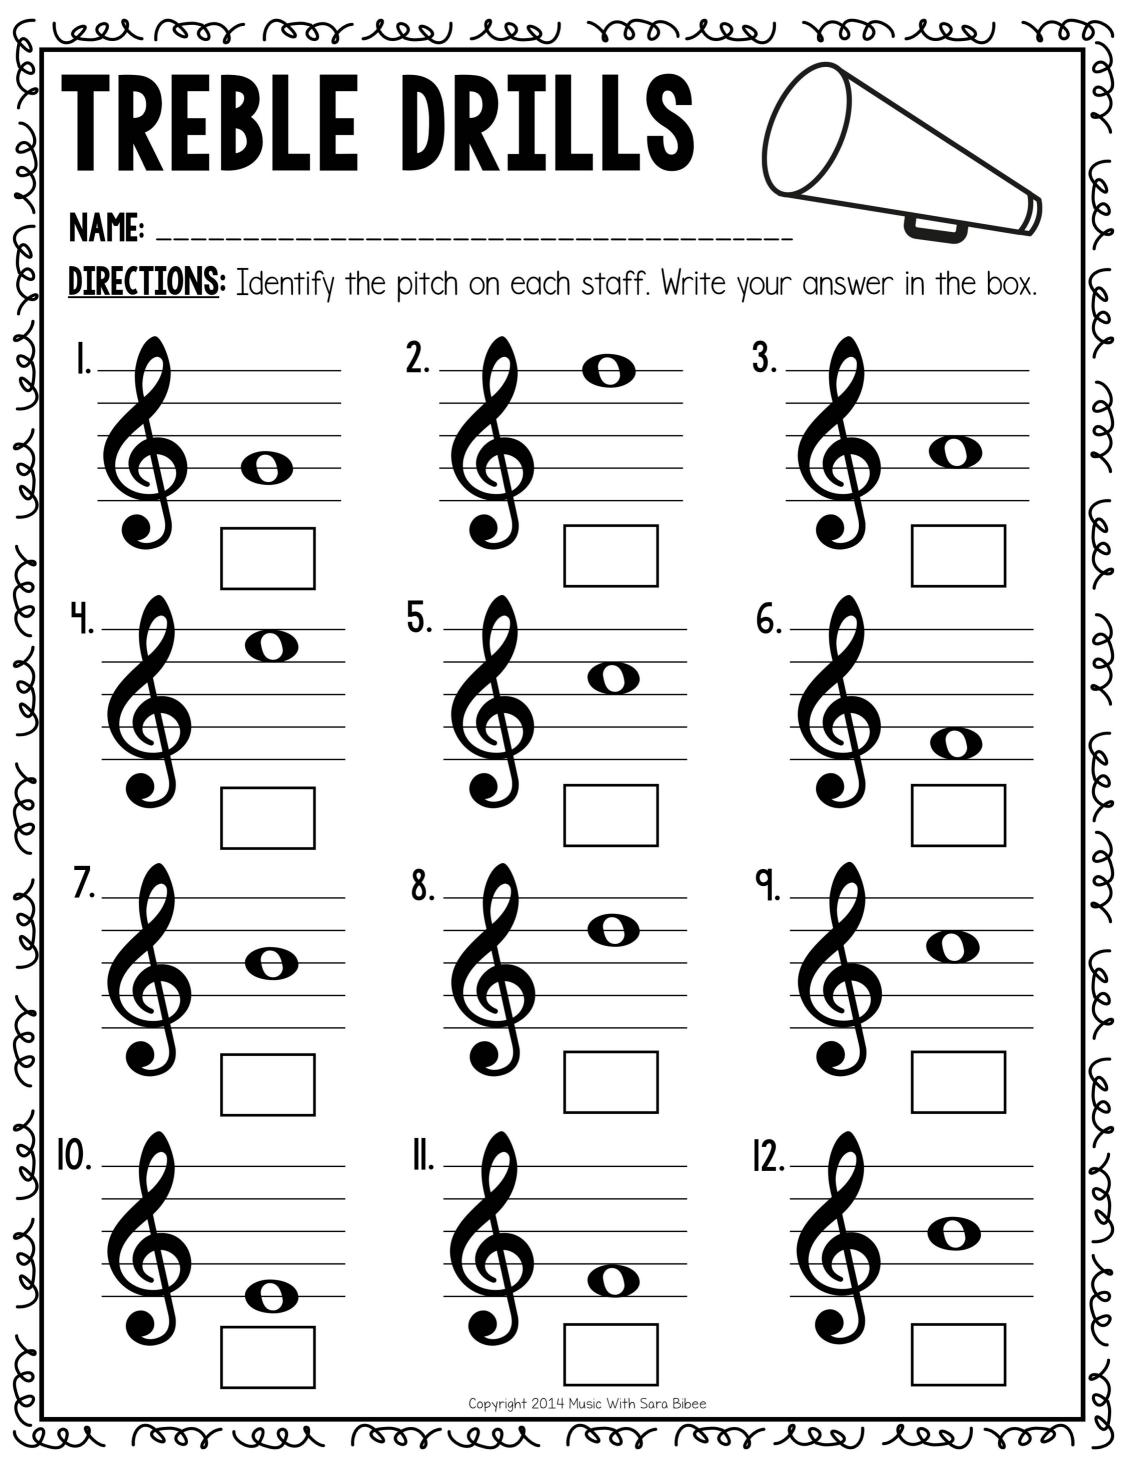

# EVERSE TREBLE DRILLS NAME: **DIRECTIONS:** Draw a note on each staff as indicated by the letter in the box. Copyright 2014 Music With Sara Bibee