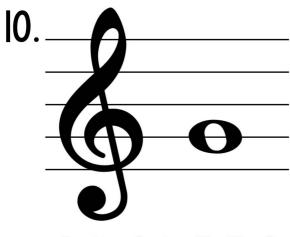

#### IDENTIFYING PITCHES

NAME: \_\_\_\_\_\_

**DIRECTIONS:** Identify the pitch on each staff. Circle your answer underneath.

ABCDEFG

ABCDEFG

ABCDEFG

ABCDEFG

ABCDEFG

ABCDEFG

ABCDEFG

ABCDEFG

ABCDEFG

ABCDEFG

ABCDEFG

ABCDEFG

Copyright 2014 Music With Sara Bibee